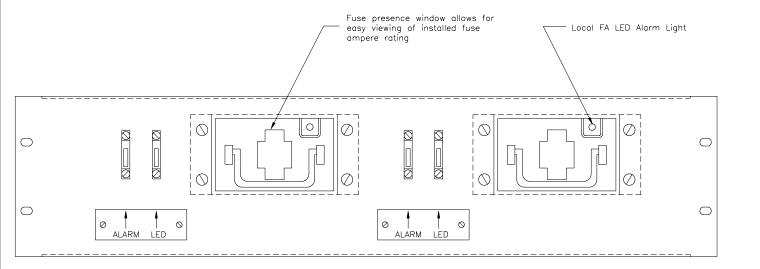

## S4002 2 Load Fuse Panel

## <u>Features</u>

Direct fit into Marconi/Lorain 1231H1 Distribution Bays

Red LED indicating light for blown fuse

600A, 50mv Metering Shunts

Includes 1/4A GMT Fuses (4 spares)

Includes all mounting hardware