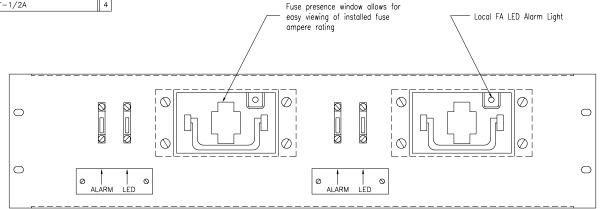

## Test Procedure:

(Note that this procedure is independent of the presence of TPL fuses and/or equipment loads)

- $1-% \frac{1}{2}$  Simulate a blown target fuse by clipping the fuse's thin retaining wire.
- 2- To test the LED, insert the blown target fuse in the appropriate holder it's LED should light.
- 3— To test the alarm, insert the blown target fuse in any alarm fuse holder. Verify that the monitoring equipment registers an alarm.